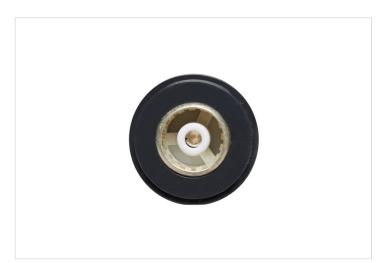

#### VIVO HPM

HPM Vivo PAL to Saddle TV Mechanism Dark Grey

REF. EVMPSGR | EAN. 9321001469728

1 Year Warranty

> Visit product online

#### **Features**

- PAL connection at the front and saddle connection for wiring at the back
- TV Mechanism
- 75 ohm COAX socket

#### Overview

The HPM Vivo™ PAL to Saddle TV mechanism is a customisable replacement option for your switch plate, allowing you to tailor its functions to your needs. Opt for a classic white coverplate for a minimalist look, or choose from a range of colored plates to add a designer touch and elevate your wall from ordinary to stunning.