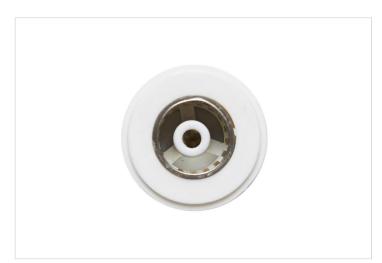

#### HPM Vivo PAL to Saddle TV Mechanism White

REF. EVMPSWE | EAN. 9321001466024

1 Year Warranty

> Visit product online

#### **Features**

- PAL connection at the front and saddle connection for wiring at the back
- TV Mechanism
- 75 ohm COAX socket