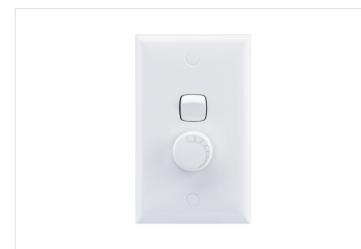

#### HPM

HPM Standard 250VA 2 Wire Trailing Edge Rotary Dimmer White REF. 250TWE | EAN. 9321001283959

REF. 2501 WE | EAN. 932100128395

1 Year Warranty

> Visit product online