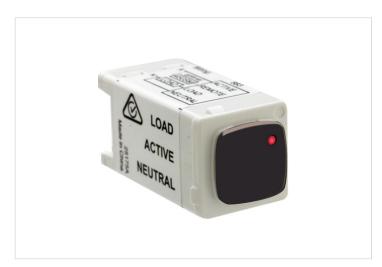

#### HPM

HPM 5A Single Pole 3 Wire Electronic Push Button Switch with LED Black

REF. 883MBL | EAN. 9321001392408

1 Year Warranty

> Visit product online

#### **Features**

- Stylish push button mechanism
- · One touch on/off
- Soft-touch switching
- Red LED on/off load status indication
- Multi-gang on single wall plate up to six

### Convenient Functionality

Neutral connection required