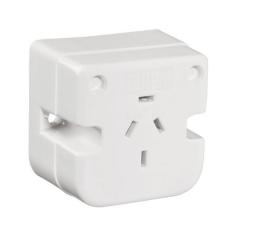

## Overview

The HPM 4 Pin Plug Base features four pins and a looping terminal, providing a power outlet for standard three-pin plugs used in lighting. Ideal for both residential and commercial applications, it can be easily mounted on surfaces, making it perfect for roof and under-floor installations. Compatible with most lighting requirements.