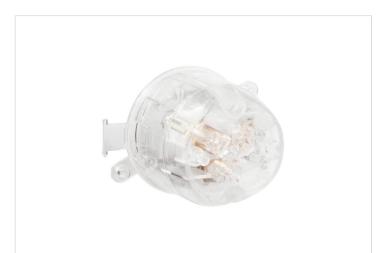

## Features

- Surface mounting
- 10A plug base
- 3 Pins round earth, flat active & neutral
- Includes snap on base Size 65mm dia x 48mm high
- Mounting centres: 50mm

## Overview

HPM Single Plug Base: This plug base features a snap-in design and is rated at 10 amps for surface mount installation. Made from robust plastic, it has a clear, see-through color. Designed with three pins: a round earth pin and flat active and neutral pins. Installation must be carried out by an electrician. Ideal for both residential and commercial applications.