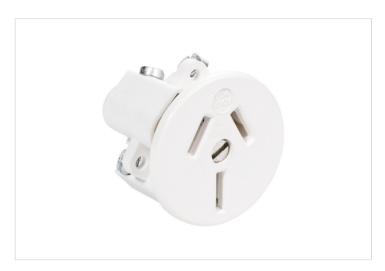

## **Product Information Sheet**

HPM

HPM 20A Flush 2.5mm Panel Mounting Plug Base White

REF. 38/20WE | EAN. 9321001014867

1 Year Warranty

> Visit product online

## **Features**

- Supplied as base mechanism plus front plate
- Size 38mm diameter x 25mm deep
- 20A plug base
- · Suits panel thickness of 2.5mm
- Flush Mounting

## Overview

HPM's 20A 3-Pin Plug Bases are a reliable solution for secure and efficient electrical connections. Designed to provide a stable connection point for your appliances, this plug base ensures your devices receive power safely. Ideal for various settings, from homes to offices, it offers versatility to meet your electrical needs.