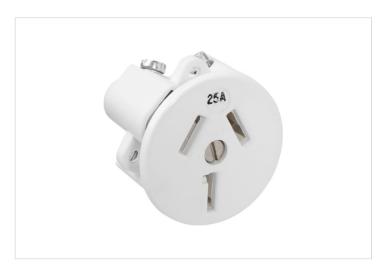

## **HPM**

HPM 25A Flush 2.5mm Panel Mounting Plug Base White

REF. 38/25WE | EAN. 9321001014881

1 Year Warranty

> Visit product online

## **Features**

- Supplied as base mechanism plus front plate
- Size 38mm diameter x 25mm deep
- 25A plug base
- · Suits panel thickness of 2.5mm
- Flush Mounting

## Overview

HPM's 25A 3-Pin Plug Bases are a reliable solution for secure and efficient electrical connections. Designed to provide a stable connection point for your appliances, this plug base ensures your devices receive power safely. Ideal for various settings, from homes to offices, it offers versatility to meet your electrical needs.