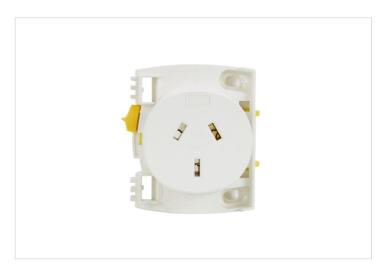

### **Features**

- Compact size: fit into 70mm cut-out
- Compatible with 1mm2 to 2.5mm2 TPS Cables
- Extra lock for positive connection
- Marking on terminal for immediate identification of cable slot: minimise error risk

#### Overview

The HPM Quick Connect Plug Base has been designed for efficiency and ease of installation. This compact plug base fits in a 70mm diameter cut-out. It features an extra lock for a secure connection and clear terminal markings to minimise error risk. Perfect for quick and reliable electrical connections, saving you time and effort compared to hard-wired plug bases.