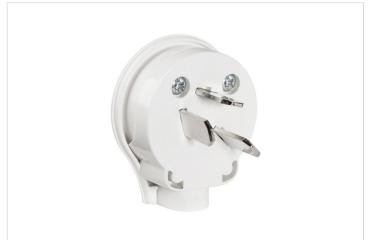

#### Overview

The HPM 3 Pin flat plug top features a 10mm side entry with a 45-degree cord angle, allowing the cable to angle away from the wall. Its robust and slim design ensures minimal protrusion from power points, making it barely noticeable. Suitable for round cables, this plug top is rated for 20 amps. It includes screwed clamp terminals and is fully approved to Australian and New Zealand standards.