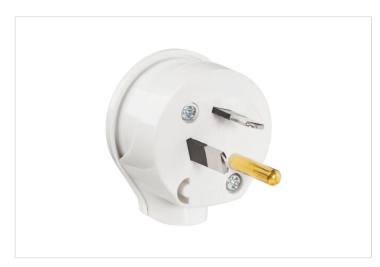

#### **HPM**

HPM 10A 3 Pins Round-Shaped Earth Side Entry Plug Top White

REF. 106/6WE | EAN. 9321001002154

1 Year Warranty

> Visit product online

## **Features**

- Low profile side entry with 45° cord entry
- · Screwed clamp terminals
- 10A plug top
- 3 Pins, round earth, flat active & neutral

#### Overview

The HPM 3 Pin plug top features a round earth pin and a 10mm side entry with a 45-degree cord angle, allowing the cable to angle away from the wall. Its robust and slim design ensures minimal protrusion from power points, making it barely noticeable. Suitable for round cables, this plug top is rated for 10 amps. It includes screwed clamp terminals and is fully approved to Australian and New Zealand standards.