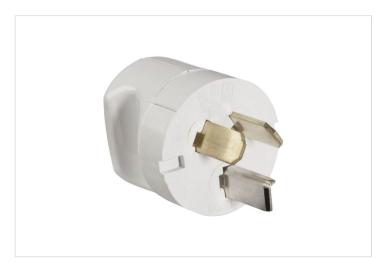

# **Product Information Sheet**

HPM

HPM 25A 3 Pins L-Shaped Earth Finger Grip Rigid Impact Resistant Plug Top White

REF. 90/25WE | EAN. 9321001054238

1 Year Warranty

> Visit product online

### **Features**

- · Large finger grip
- 25A plug top
- 3 Pins, L-shaped earth, flat active and neutral
- Impact resistant moulding

### Overview

Experience enhanced convenience and safety with the HPM 25A Plug Top with large finger grips. This 3-pin flat plug top is designed for easy handling and secure connection, making it perfect for frequent use. The durable, user-friendly design ensures a firm grip, providing a reliable and safe power solution for any home or workspace.