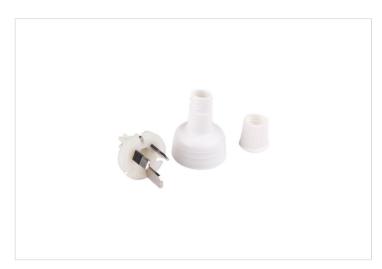

## **Features**

- Flexible PVC cover with cord locking nut
- · Screwed clamp terminals
- 15A Rating
- · Colour: White

#### Overview

The HPM 3 Pin plug top features a flat design with a lock nut and a 10mm entry. The lock nut is used to secure the plug top in place, preventing it from loosening due to vibrations or movement. It includes a thick earth pin to suit 15A outlets and is suitable for round cables.