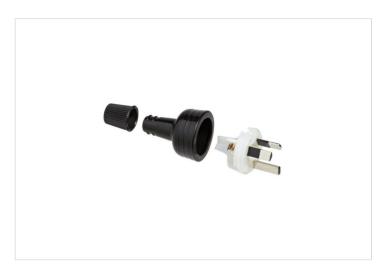

# **Product Information Sheet**

HPM

HPM 10A 3 Pin Plug Top with Cord Locking Nut Black

REF. CD100LBL | EAN. 9321001275589

1 Year Warranty

> Visit product online

#### **Features**

- Flexible PVC cover with cord locking nut
- Screwed clamp terminals
- 8mm Cable Entry Hole
- 10A Rating
- · Colour: Black

#### Overview

Experience enhanced reliability and safety with the HPM 3 Pin plug top. Its flat design and 8mm entry ensure a sleek, unobtrusive fit, while the integrated lock nut provides secure installation, preventing loosening from vibrations or movement. Ideal for both residential and commercial applications,