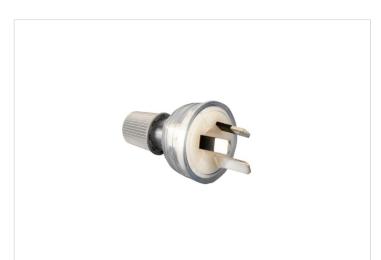

# **Product Information Sheet**

HPM

HPM 10A 3 Pin Plug Top with Cord Locking Nut Clear

REF. CD100LCL | EAN. 9321001275572

1 Year Warranty

> Visit product online

#### **Features**

- Flexible PVC cover with cord locking nut
- · Screwed clamp terminals
- 8mm Cable Entry Hole
- 10A Rating
- · Colour: Clear

#### Overview

Experience enhanced reliability and safety with the HPM 3 Pin plug top. Its flat design and 8mm entry ensure a sleek, unobtrusive fit, while the integrated lock nut provides secure installation, preventing loosening from vibrations or movement. Ideal for both residential and commercial applications,