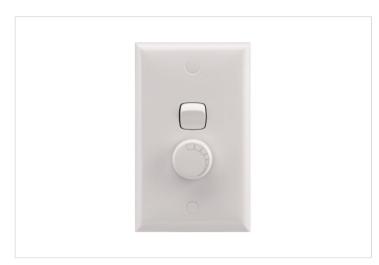

#### STANDARD HPM

HPM Standard 400VA Leading Edge Vertical Rotary Dimmer White

REF. 400LWE | EAN. 9321001276463

1 Year Warranty

> Visit product online

### **Features**

- Suitable for dimming with wirewound transformers, incandescent loads and 240V halogen lamps
- Flicker free no flickering of the lamp due to ripple injections on the mains supply
- · Soft start lamp turns on gradually to increase lamp life
- Over-temperature protection lamp automatically dims if dimmer is overloaded
- Mounting Centre: 84mm