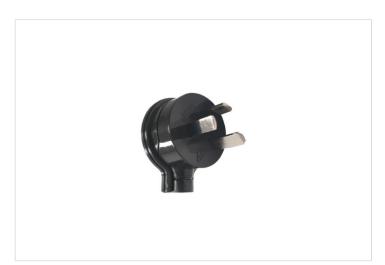

## Overview

The HPM 3 Pin flat plug top features a 10mm side entry with a 45-degree cord angle, allowing the cable to angle away from the wall. Its robust and slim design ensures minimal protrusion from power points, making it barely noticeable. Suitable for round cables, this plug top is rated for 10 amps. It includes screwed clamp terminals and is fully approved to Australian and New Zealand standards.