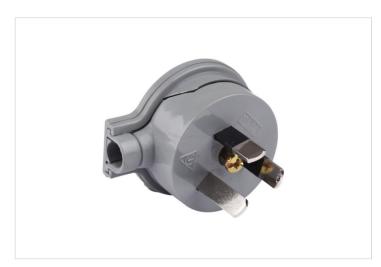

#### Overview

The HPM 3 Pin flat plug top features a 10mm side entry with a 45-degree cord angle, allowing the cable to angle away from the wall. Its robust and slim design ensures minimal protrusion from power points, making it barely noticeable. Suitable for round cables, this plug top is rated for 10 amps. It includes screwed clamp terminals and is fully approved to Australian and New Zealand standards.