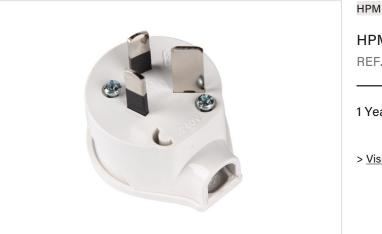

### Overview

The HPM 3 Pin flat plug top features a 10mm side entry with a 45-degree cord angle, allowing the cable to angle away from the wall. Its robust and slim design ensures minimal protrusion from power points, making it barely noticeable. Suitable for round cables, this plug top is rated for 15 amps. It includes screwed clamp terminals and is fully approved to Australian and New Zealand standards.