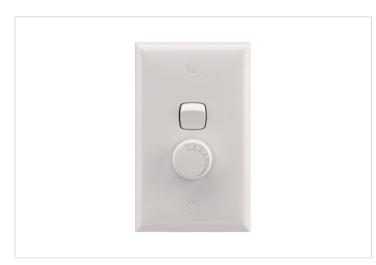

#### STANDARD HPM

HPM Standard 400VA Trailing Edge Vertical Rotary Dimmer White

REF. 400TWE | EAN. 9321001273806

1 Year Warranty

> Visit product online

### **Features**

- Suitable for dimming with electronic transformers, incandescent loads and 240V halogen lamps
- Flicker free no flickering of the lamp due to ripple injections on the mains supply
- . Soft start turns lamps on gradually to prolong lamp life
- Over-temperature protection lamp automatically dims if dimmer is overloaded
- Mounting Centre: 84mm