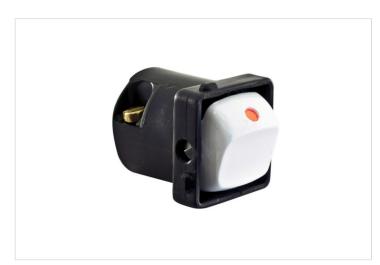

## HPM

HPM 10A Single Pole Double Throw Rocker Switch with Red Dot White

REF. 770RMWE | EAN. 9321001248507

1 Year Warranty

> Visit product online

## Overview

HPM switch mechanism with red dot on the dolly. Features a simple, durable design suitable for all interior styles. Rated 10 amp. Compatible with Excel, Linea, Architectural Metal, and Standard ranges. This rocker switch is ideal for both residential and commercial applications