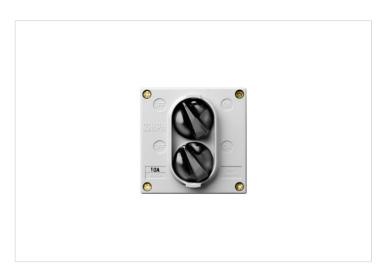

## **AQUA HPM**

HPM AQUA 10A 2 Gang IP56 Weatherproof Rotary Switch Misty Grey

REF. 2WS170 | EAN. 9321001010081

1 Year Warranty

> Visit product online

## **Features**

- IP56 rating, offering exceptional protection against dust and powerful water jets, making it perfect for wet and challenging conditions
- Size 83mm (W) x 83mm (H) x 72mm (D)
- 2 Gang Switch
- 10A Switching mechanism

## Overview

The HPM AQUA 10A Weatherproof 2 Gang Switch is the perfect solution for managing outdoor appliances. Its 10-amp rating provides reliable support for the power needs of devices like outdoor lighting and garden irrigation systems.