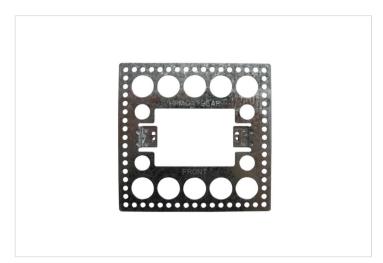

### **HPM Reccessed Render Bracket**

REF. 954R | EAN. 9321001416005

1 Year Warranty

> Visit product online

### **Features**

- Recessed render bracket to suit standard 84mm fixing centres
- Suits all kinds of standard and lower profile products including Arteor and Linea
- . Multiple fixing points to wall surface
- Large product opening and sliding nuts allow easy leveling of switch or outlet
- Smooth rounded edges for a safer installation reduces risk of injury or damage

## Overview

The HPM recessed render bracket, made from stainless steel, is designed to suit standard 84mm fixing centers. Its multiple hole design offers greater flexibility during installation, ensuring the process is quick and easy. It is perfectly compatible with the Standard, Arteor, and Linea ranges. Ideal for both residential and commercial applications