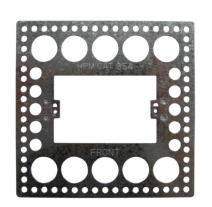

## Features

- Mounting bracket for standard grids
- Multiple fixing points to wall surface
- Large product opening and sliding nuts allow easy leveling of switch or outlet
- Smooth rounded edges for a safer installation reduces risk of injury or damage
- Suits standard 84mm fixing centres

## Overview

The HPM render bracket is made from stainless steel and is designed to suit standard 84mm fixing centers. Its multiple holes provide added flexibility during installation, making the process quick and easy. It is perfectly compatible with the Standard, Arteor, and Linea ranges. Ideal for both residential and commercial applications