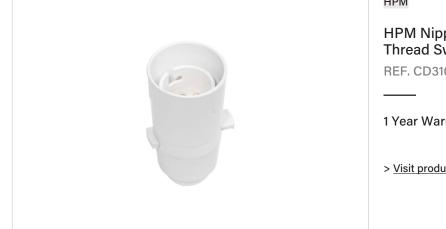

#### НРМ

HPM Nipple Top Entry Double Pole Pushbar 1/2" Brass Thread Switch Lamp Holder White

REF. CD310WE | EAN. 9321001270898

1 Year Warranty

> Visit product online

### **Features**

- 10mm thread (1.0mm pitch)
- Double pole push bar switch
- Suitable for top cable entry or tapered cap
- Red LED indicator

### Overview

Upgrade your existing lamp holder with this HPM Double Pole Push Bar, featuring a 1/2" brass thread and nipple. This component ensures a secure and reliable connection, making it ideal for both residential and commercial lighting applications. Its robust design guarantees durability and ease of installation for any electrician.