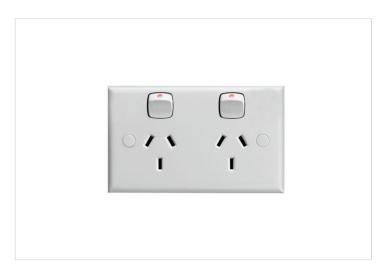

## STANDARD HPM

HPM Standard 10A Double Pole Double Power Point White

REF. 777PWE | EAN. 9321001044222

1 Year Warranty

> Visit product online

## **Features**

- Double pole double powerpoint
- 10A 240V a.c.
- Mounting Centres 84mm

## Overview

The HPM Standard Double Powerpoint with Double Pole ensures complete isolation by disconnecting all line conductors, including the neutral. Featuring a white fascia and a retro look, it fits seamlessly into any area. Rated at 10A, this horizontal, surface-mounted power point is designed to last and comes with screws and flush caps for easy installation.