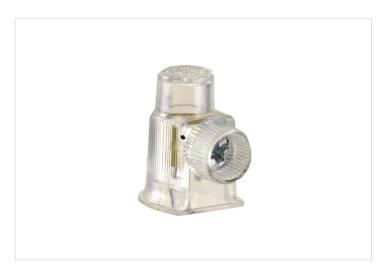

## **Features**

- 50A Heavy duty connector
- 1 Screw
- 6.6mm Hole
- · Blue tinted moulding

## Overview

HPM accessory: This heavy-duty insulated cable connector is rated for 50A, ensuring reliable performance. It features a single screw on top to securely hold the cable. With its clear design, the connector is easy to use and built to last. Ideal for both residential and commercial applications.