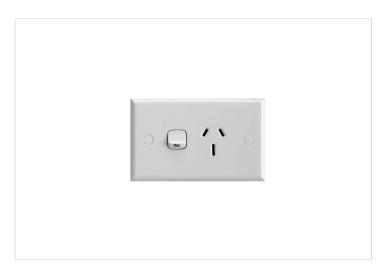

## STANDARD HPM

HPM Standard 15A Single Power Point with Safety Shutters White

REF. 787/15SWE | EAN. 9321001046288

1 Year Warranty

> Visit product online

## **Features**

- Single powerpoint with internal safety shutters
- 15A 240V a.c.
- Mounting Centres 84mm

## Overview

The HPM Standard Single Power Point with Safety Shutters combines retro charm with modern safety features. Featuring a white fascia and a retro look, it fits seamlessly into any area. Rated at 15A, this horizontal, surface-mounted power point is designed to last. The built-in safety shutters provide an extra layer of protection, making it ideal for homes with children or high-traffic commercial spaces.