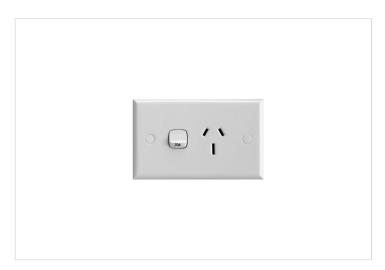

## STANDARD HPM

HPM Standard 20A Single Power Point White

REF. 787/20WE | EAN. 9321001046455

1 Year Warranty

> Visit product online

## **Features**

- Single powerpoint with power on neon
- 20A 240V a.c.
- Mounting Centres 84mm
- Cut-out size: 96 x 56mm

## Overview

The HPM Standard Single Powerpoint, with its white fascia and retro look, fits seamlessly into any area. Rated at 20A, this horizontal, surface-mounted power point is designed to last. It comes with screws and flush caps for easy installation, making it a reliable and practical choice for both residential and commercial applications.