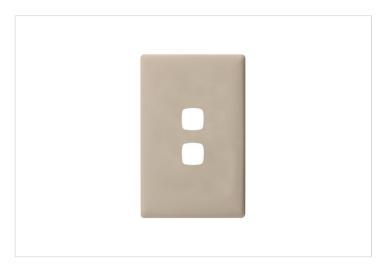

## **Product Information Sheet**

LINEA HPM

HPM Linea Coverplate 2 Gang Ghost Gum

REF. CDLN770/2PLLG | EAN. 9321001394303

1 Year Warranty

> Visit product online

## **Features**

- Coverplate for Linea Switch grid
- 2 Gang
- Fingerprint resistant
- Slim 4mm profile
- Plate Size: 82mm x 127mm

## Overview

The Linea Coverplates Colours range evokes emotion and stimulates the senses with visual excitement. Even a small splash of colour can transform a room's look. Whispers of driftwood and weathered timber, Ghost Gum pairs beautifully with white, glass, and metallics, as well as shades of blue, lavender, and slate. Ideal for adding a touch of natural elegance to any space.