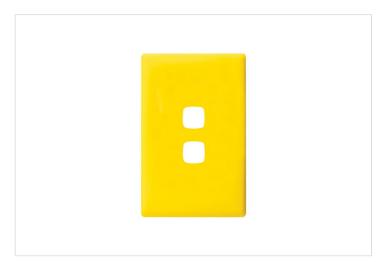

## **Product Information Sheet**

LINEA HPM

HPM Linea Coverplate 2 Gang Sunshine

REF. CDLN770/2PLYE | EAN. 9321001396864

1 Year Warranty

> Visit product online

## **Features**

- Coverplate for Linea Switch grid
- 2 Gang
- Fingerprint resistant
- Slim 4mm profile
- Plate Size: 82mm x 127mm

## Overview

Linea Coverplate Colours evoke emotion and stimulate our senses by creating visual excitement. Even the smallest splash of colour can transform the look of a room. The perky, vibrant, and cheerful Sunshine shade radiates infectious, youthful energy, instantly injecting happiness into any space. Use it with clean whites, greys, and honey-hued timber flooring for an uplifting mood, or partner it with black for a dramatic statement.