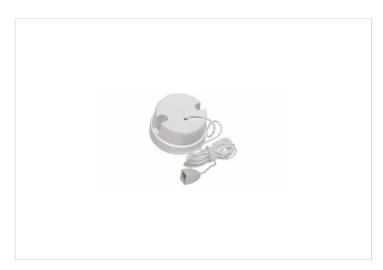

## **Product Information Sheet**

HPM

HPM Standard 10A 1 Gang Vertical Ceiling Switch Cord Pull Round White

REF. CD601WE | EAN. 9310539002804

1 Year Warranty

> Visit product online

## **Features**

- Round cord-pull ceiling switch
- . Colour: White
- Plate Size: 73mm diameter
- Mounting Centres 50mm

## Overview

HPM Standard 10A 1 Gang Vertical Ceiling Switch Cord Pull, Round White. Replace your ceiling pull cord switch with the HPM pull cord ceiling switch. Rated 240V AC 10A, this switch features a rectangle cord-pull design. Plate size: 114mm x 70mm, with mounting centres of 84mm and a cut-out of 70mm x 48mm x 35mm depth from the back of the plate. Ideal for both residential and commercial applications. Comes with a 1-year warranty.