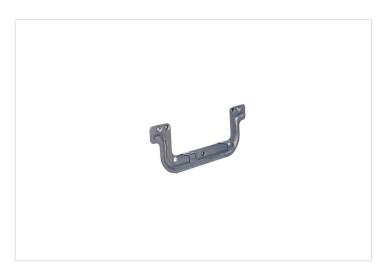

## **HPM**

HPM 10mm Plasterboard Mounting Clip 50x76mm

REF. CD712 | EAN. 9321001281290

1 Year Warranty

> Visit product online

## **Features**

- Mounting clip for standard size switches and powerpoints
- To suit 10.0mm wallboard
- Max cut out 50mm x 76mm
- · Suit HPM Standard, Excel, Linea, Legrand Excel Life and Arteor ranges with standard 84mm mounting centres
- Size: 48mm x 102mm

## Overview

The HPM Mounting Clip is designed for standard-sized switches and power points, with a maximum cut-out of 50mm by 76mm. Built with a robust design, it is an essential everyday item for electricians. Ideal for both residential and commercial applications.