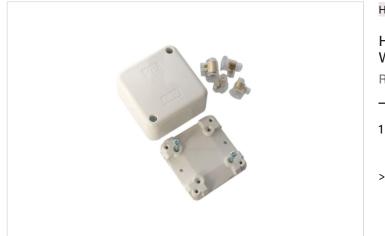

## Features

- Standard Size Junction Box, with 4 x 40A connectors (3 x 1 screw, 1 x 2 screw)
- Size: 68mm x 68mm x 38mm
- Colour: White

## Overview

HPM Standard-Size Junction Box: Designed for easy wiring and fast installation, this junction box is an essential tool for electricians. Perfect for both residential and commercial applications, it features a robust design with 4 connectors, each rated at 40A. The package includes 3 x 1-screw terminals, 1 x 2-screw terminal, a white cover, and a white base. It also comes with 2 twisted nail screws for securing the cover and 2 additional screws for installation