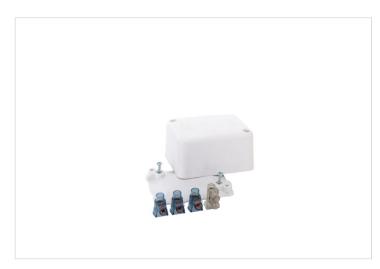

## **Features**

- Giant Size Junction Box
- With 4x 50A connectors (3x 1 screw, 1x 2 screw)
- Size: 68mm x 89mm x 44mm
- · Colour: White

## Overview

HPM Giant-Size Junction Box: Equipped with 4 connectors rated at 50A (3 x 1-screw and 1 x 2-screw) for maximum flexibility on any job. Designed to save time during installation, its durable construction ensures long-lasting performance. Ideal for both residential and commercial applications.