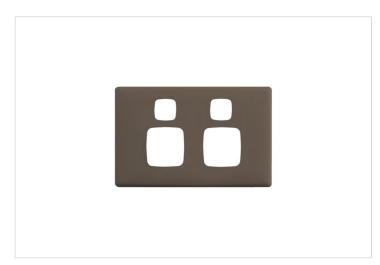

## **Product Information Sheet**

LINEA HPM

HPM Linea Double Power Point Coverplate Wet Elephant

REF. CDLN777PLDG | EAN. 9321001394440

1 Year Warranty

> Visit product online

## **Features**

- Coverplate for Linea Double Power point
- Fingerprint resistant
- · Luxurious suede-feel finish
- Plate Size: 82mm x 127mm