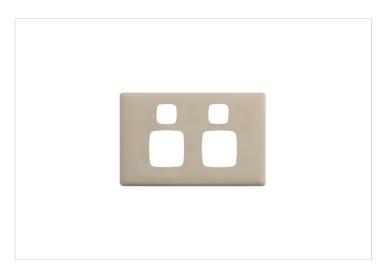

## **Product Information Sheet**

LINEA HPM

HPM Linea Double Power Point Coverplate Ghost Gum

REF. CDLN777PLLG | EAN. 9321001394426

1 Year Warranty

> Visit product online

## **Features**

- Coverplate for Linea Double Power point
- Fingerprint resistant
- · Luxurious suede-feel finish
- Plate Size: 82mm x 127mm