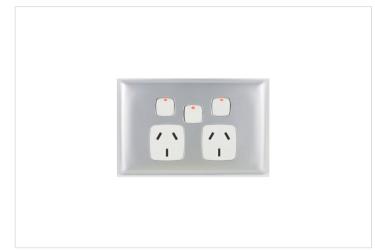

## LINEA HPM

HPM Linea Horizontal Double Power Point with Extra Switch White/Matt Silver

REF. CDLN777XWEMS | EAN. 9321001393962

1 Year Warranty

> Visit product online

## Features

- Low profile of 4mm blends into wall surfaces
- Compatible with standard 84mm mounting bracket
- Mounting Centres 85mm
- Interchangeable coverplates for interior updates
- Two-tone colour scheme: white switch with matt silver coverplate

## Overview

The Linea Coverplates Colours range evokes emotion and stimulates the senses with visual excitement. Featuring a two-tone colour scheme with a white switch and matt silver coverplate, even a small splash of colour can transform a room's look. Linea Classic White offers a timeless and versatile option, seamlessly blending with any decor. Ideal for creating a clean and elegant atmosphere in any space.