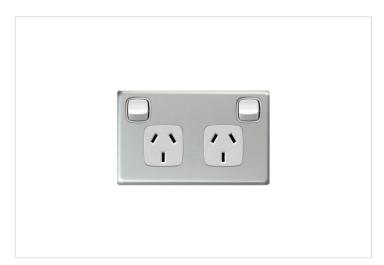

## LINEA HPM

HPM Linea Horizontal Double Power Point White/Matt Silver

REF. CDLN777WEMS | EAN. 9321001393948

1 Year Warranty

> Visit product online

## **Features**

- Low profile of 4mm blends into wall surfaces
- Compatible with standard 84mm mounting bracket
- . Mounting Centres 85mm
- Interchangeable coverplates for interior updates
- Two-tone colour scheme: white switch with matt silver coverplate

## Overview

The Linea Coverplates Colours range evokes emotion and stimulates the senses with visual excitement. Featuring a two-tone colour scheme with a white switch and matt silver coverplate, even a small splash of colour can transform a room's look. Linea Classic White offers a timeless and versatile option, seamlessly blending with any decor. Ideal for creating a clean and elegant atmosphere in any space.