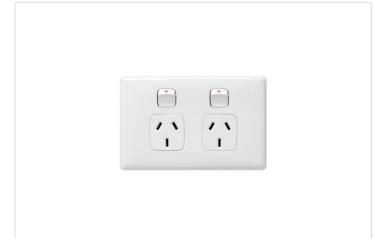

### LINEA HPM

HPM Linea Horizontal Double Power Point White REF. CDLN777WEWE | EAN. 9321001393856

1 Year Warranty

> Visit product online

# Features

- Double powerpoint
- Compatible with standard 84mm mounting bracket
- Mounting Centres 85mm

#### Overview

The Linea Coverplates Colours range evokes emotion and stimulates the senses with visual excitement. Even a small splash of colour can transform a room's look. Linea Classic White offers a timeless and versatile option, seamlessly blending with any decor. Ideal for creating a clean and elegant atmosphere in any space.