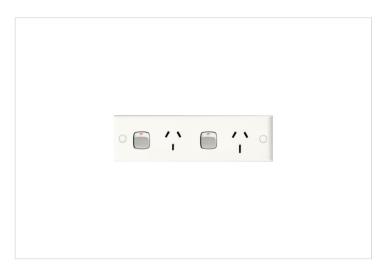

## STANDARD HPM

HPM Standard 10A &15A Double Power Point Narrow Plate White

REF. 792/1015WE | EAN. 9321001051145

1 Year Warranty

> Visit product online

## **Features**

• Standards range

• Plate size: 98 x 46mm.

• Mounting centres: 79mm

• Single narrow powerpoint

• Cut-out size: 145 x 38 mm

## Overview

The HPM Standard Double Power Point with Extra Switch combines retro charm with modern functionality. Featuring a white fascia and a retro look, it fits seamlessly into any area. Rated at 10A & 15A, this horizontal, surface-mounted power point is designed to last. The extra switch provides independent control for two standard outlets and a dedicated switch for a permanently connected appliance, offering versatility and convenience.