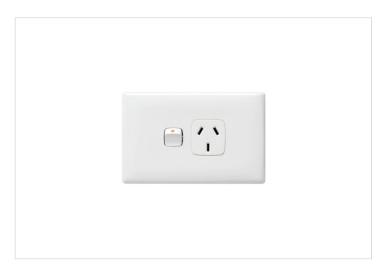

## **Product Information Sheet**

LINEA HPM

**HPM Linea Horizontal Single Power Point White** 

REF. CDLN787WEWE | EAN. 9321001394150

1 Year Warranty

> Visit product online

## Overview

The Linea Coverplates Colours range evokes emotion and stimulates the senses with visual excitement. Even a small splash of colour can transform a room's look. Linea Classic White offers a timeless and versatile option, seamlessly blending with any decor. Ideal for creating a clean and elegant atmosphere in any space.