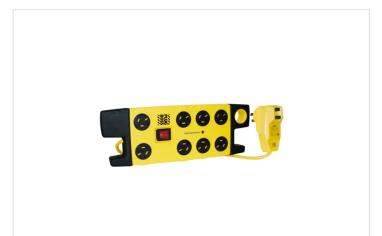

#### PLUG BOSS HPM

HPM Plug Boss Electresafe RCD Heavy Duty 8 Outlet 700J Surge Protection Powerboard

REF. D105PBOSSELPA8 | EAN. 9321001275510

1 Year Warranty

> Visit product online

#### **Features**

- 3m Lead
- Electrosafe RCD safety switch
- 2 wide spaced sockets for use with transformer plug packs
- Electrical safety rotating covers help keep dust and dirt out of the sockets
- 700J surge protection with indicator. Prevents damage to connected devices from power inconsistencies.

#### Overview

This rugged, extra-safe HPM Plug Boss Powerboard is for serious makers. If you love spending hours in your workshop making magic with your power tools, it is a trusty companion. It features quality RCD protection to prevent electrocution from faults, spring-loaded covers on outlets to prevent dust build-up and a long lead length for more flexible positioning.