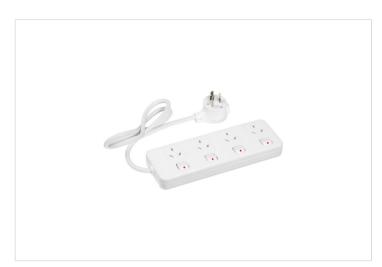

#### **GENERAL PURPOSE HPM**

HPM General Purpose 4 Outlet Switched Powerboard White

REF. D104WE | EAN. 9310539018522

3 Year Warranty

> Visit product online

#### **Features**

- 0.9m Lead
- . Safely turn off individual outlets
- · Slimline design

#### Overview

This HPM 4 Outlet Switched Powerboard is perfect for home and office use, featuring individually switched outlets and overload protection for safety and convenience. Designed for both domestic and commercial settings, it ensures you can control each outlet independently while protecting your devices from overloads.