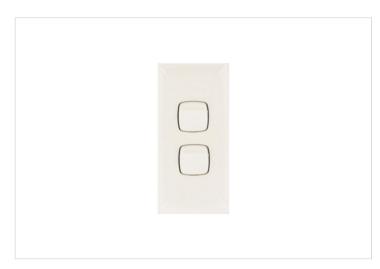

## **Product Information Sheet**

LINEA HPM

HPM Linea 2 Way Single Pole Double Throw Architrave Rocker Switch 2 Gang White

REF. CDLNA770/2WEWE | EAN. 9321001393818

1 Year Warranty

> Visit product online

## **Features**

- 2 Gang architrave switch
- 10A 240V a.c.
- · Low 4mm profile