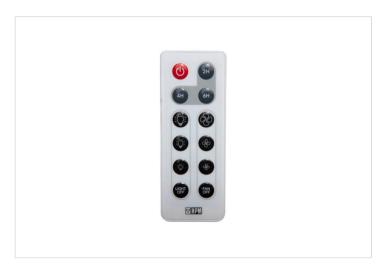

#### **Features**

- Slimline Infrared Remote Control
- Single remote control for multiple ceiling fans (directional infra-red activation)
- Adjustable fan speed settings (low medium high) as well as 2, 4 and 6 hour time-delay (fan only)
- Dimmable light (low medium light)
- Single button to turn fan and light ON/OFF simultaneously