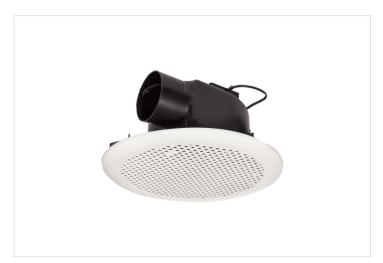

#### **HPM**

HPM Round Ducted Ceiling Exhaust Fan 372mm White

REF. EFD01RDWE | EAN. 9321001455462

3 Year Warranty

> Visit product online

### **Features**

- . Whisks away steam and odours
- Helps prevent build up of mould, mildrew and fogging mirrors
- Centrifugal flow fan designed to be ducted to the outside using flexible aluminium duct, sold separately
- High-quality motor guaranteeing a longer lifespan, resistance to higher temperatures, and quieter operation

#### **User Recommendations**

- · Ideal for bathrooms, kitchens and laundries
- Exhaust fan only, requires ducting and external grille to complete installation

### Overview

Keep your home comfortable and well-ventilated with the HPM Ducted Exhaust Fan. This high-performance fan is designed to be ducted outside, using durable flexible aluminium ducting. Its strong, high-quality motor ensures that it lasts longer, operates quieter and can withstand higher temperatures, all while providing maximum airflow where you need it most.