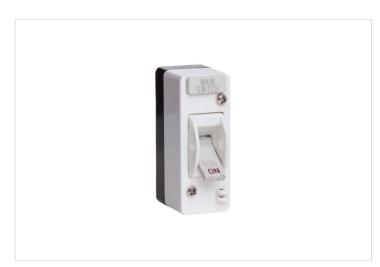

## **Product Information Sheet**

HPM

HPM 1P 80A 240V a.c. Front Entry Surface Mount Mains Switch

REF. F180 | EAN. 9321001076865

1 Year Warranty

> Visit product online

## **Features**

- · Mains switch for surface mounting
- Featuring heavy-duty, double-break silver contacts, this device is equipped with tunnel-type clamping terminals on both the line and load sides
- Switches are M rated to AS3133 indicating their suitability for use on electric motors
- · Front entry main switch
- Mounting holes: top right and bottom left corners. 60 x 16mm mounting centres

## Overview

The HPM Mains Switch effectively turns the power on and off, ensuring safe isolation and control of the electrical current. It features heavy-duty, double-break silver contacts for enhanced durability and performance. Additionally, it includes a provision for inserting a padlock (up to Ø5mm) to ensure a lockable means of isolation, providing an extra layer of safety and security.