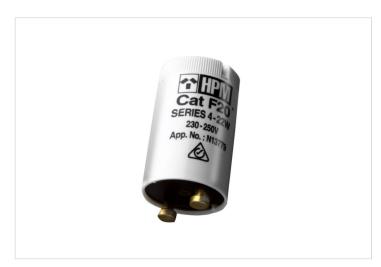

## HPM

HPM 4-22W Universal Fluorescent Starter

REF. F20 | EAN. 9321001076889

1 Year Warranty

> Visit product online

## **Features**

- Suitable for use with 20W (600mm tube) twin series fittings
- Easy replacement by inserting starter and twisting clockwise to lock in place
- Ensure starter is fully rotated clockwise and tube 'clicks' into position
- For 40W conventional circuits use HPM DF40 starters

## Overview

This HPM Universal Fluorescent Starter is a reliable replacement for your fluorescent twin series fittings. Designed for twin series fittings, it ensures uninterrupted operation by working seamlessly with the ballast, tubes and other components to start and sustain the light discharge process. Ideal for maintaining efficient lighting in residential and commercial settings.