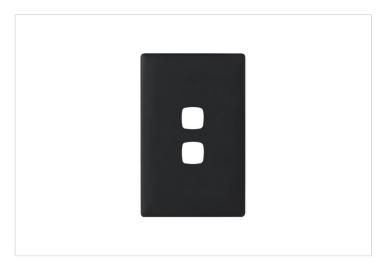

## **Product Information Sheet**

LINEA HPM

HPM Linea Coverplate 2 Gang Midnight Dash

REF. LN770/2PLMI | EAN. 9321001381808

1 Year Warranty

> Visit product online

## **Features**

- Coverplate for Linea Switch grid
- 2 Gang
- Fingerprint resistant
- Slim 4mm profile
- Plate Size: 82mm x 127mm

## Overview

Colour evokes emotion and stimulates our senses by creating visual excitement. Even the smallest splash of colour can transform a room's look. As deep as midnight with equal allure, Midnight Dash pairs beautifully with white for a bold and classic contrast, or with darker hues for moody and masculine interiors. Ideal for creating striking and sophisticated spaces.